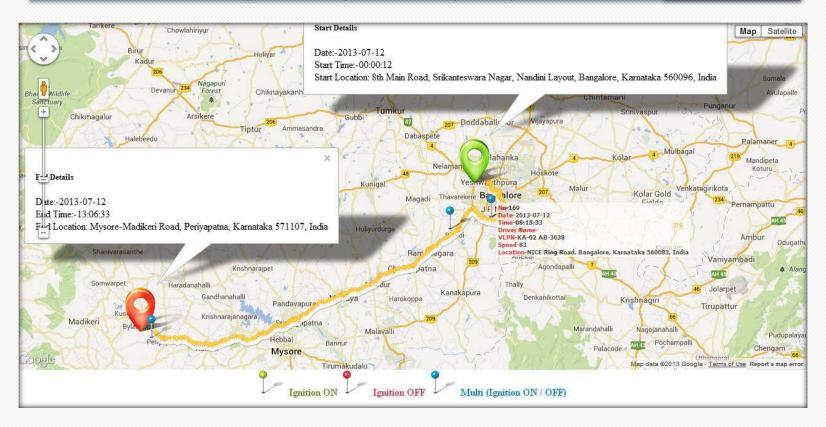

| 11               | 13:03:33                      | Not Yet<br>Calibrated | 219,21                               | Primary                                 | Running                      |
| 3      | KA-02<br>AC-<br>4021 |         | Syscabs<br>itriangle | Mohan<br>Etios-<br>4021 |              | 00:09:45             | Nagasandra Main Road,<br>Nagasandra, Bangalore,<br>Karnataka 560073, India                         | 0 Meters From #1296, 1st Main<br>Road, West of Chord Road 1st<br>Stage, Basaveshwara Nagar,<br>Bangalore, Karnataka 560079, | 0                | 13:07:27                      | Not Yet<br>Calibrated | 12.91                                | Primary                                 | Halt<br>Duration<br>03:21:30 |

#### Live track on map (Under Optional Reports)





#### Live Track on Map (Under Optional Reports)





#### Daily Report Sample (Under Optional Reports)



|                     | Daily Reports                                                                          |                   |                        |    |             |  |  |
|---------------------|----------------------------------------------------------------------------------------|-------------------|------------------------|----|-------------|--|--|
|                     | KA-02 AB-3638 💽 From Date : 11/7/2013 🔤 To Date : 12/07/2013                           | view Excel Report | Indicative Fuel Report |    |             |  |  |
| 2013-07-11 23:20:33 | 8th Main Road, Srikanteswara Nagar, Nandini Layout, Bangalore, Karnataka 560096, India | 6.04              | 0 Krishna