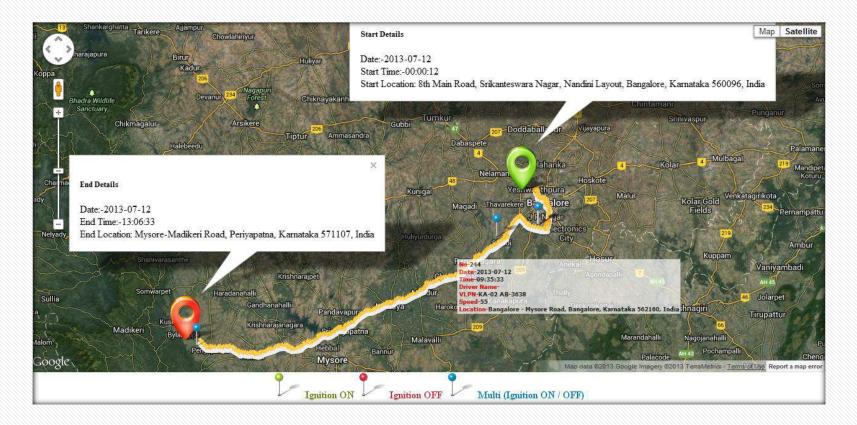

| Not Yet<br>Calibrated | 219,21                               | Primary                                 | Running                      |
| 3      | KA-02<br>AC-<br>4021 |         | Syscabs<br>itriangle | Mohan<br>Etios-<br>4021 |              | 00:09:45             | Nagasandra Main Road,<br>Nagasandra, Bangalore,<br>Karnataka 560073, India                         | 0 Meters From #1296, 1st Main<br>Road, West of Chord Road 1st<br>Stage, Basaveshwara Nagar,<br>Bangalore, Karnataka 560079, | 0                | 13:07:27                      | Not Yet<br>Calibrated | 12.91                                | Primary                                 | Halt<br>Duration<br>03:21:30 |

#### Live track on map (Under Optional Reports)





#### Live Track on Map (Under Optional Reports)





#### Daily Report Sample (Under Optional Reports)



|                     | Daily Reports                                                                          |                   |                        |    |             |  |  |
|---------------------|----------------------------------------------------------------------------------------|-------------------|------------------------|----|-------------|--|--|
|                     | KA-02 AB-3638 💽 From Date : 11/7/2013 🔤 To Date : 12/07/2013                           | view Excel Report | Indicative Fuel Report |    |             |  |  |
| 2013-07-11 23:20:33 | 8th Main Road, Srikanteswara Nagar, Nandini Layout, Bangalore, Karnataka 560096, India | 6.04              | 0 Krishna              | NA | Pri Battery |  |  |
| 2013-07-11