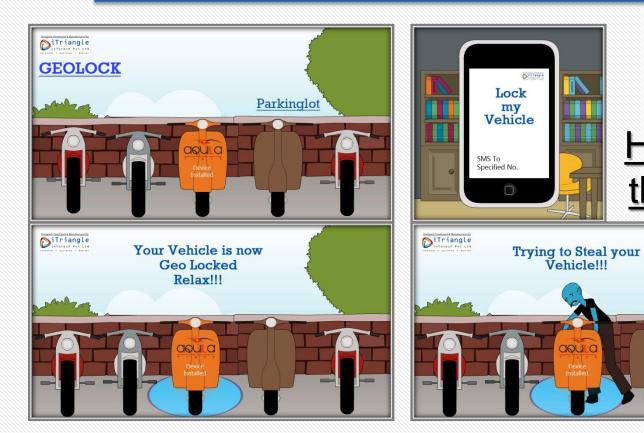

#### Standard Features (No GPRS Facility Required)

- Geo Lock :
  - On sending a one touch message from your phone, locks the Vehicle in a particular geographical area, where it is being parked.\*
  - Activates a hooter alarm if the vehicle crosses the locked geographical area.
  - Sends an alert SMS to the vehicle owner upon Geo Lock Violation.\*\*
- Vehicle Immobilizer : Immobilizes the vehicle immediately after the vehicle crosses the Geo Locked area.\*\*
- On demand tracking : Send SMS to the Mobile connection in the device and receive location information through SMS on your Mobile. \*\*

- How do I restart my vehicle?
  Ans. Send a SMS to the SIM connection in the vehicle as "UNLOCK MY VEHICLE". The immobilized vehicle can now be restarted.
- Does this system work in a Non GSM Network area?
  Ans. No, GSM network is compulsory for the system to work, like receive LOCK SMS command or UNLOCK SMS command.
- Does the vehicle sets automatically Geo locked? And. No, the user has to send a "LOCK MY VEHICLE" SMS command to the SIM connection in the device fitted in the vehicle.
- What happens if the user starts the vehicle and tries to move without giving the "UNLOCK MY VEHICLE" SMS command? Ans. The Anti-Theft system will get activated. The hooter will get activated and the vehicle will get immobilized.
- Will both Prepaid and Post-paid SIM connections work? Ans. Yes, both Post-paid and Prepaid SIM connections will work. Provided, they are active and sufficient balances.