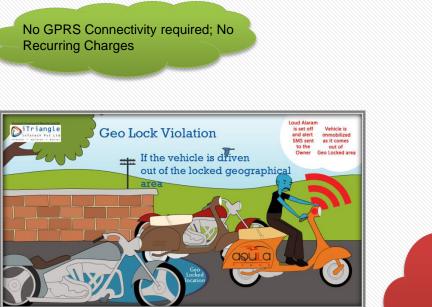

#### Standard Features (No GPRS Facility Required)

- Geo Lock :
  - On sending a one touch message from your phone, locks the Vehicle in a particular geographical area, where it is being parked.\*
  - Activates a hooter alarm if the vehicle crosses the locked geographical area.
  - Sends an alert SMS to the vehicle owner upon Geo Lock Violation.\*\*
- Vehicle Immobilizer : Immobilizes the vehicle immediately after the vehicle crosses the Geo Locked area.\*\*
- On demand tracking : Send SMS to the Mobile connection in the device and receive location information through SMS on your Mobile. \*\*

#### Features may vary depending on the model and the variant

No GPRS Connectivity required; No Recurring Charges

The SIM Connection fitted in the device, in the Vehicle, should have incoming and outgoing SMS facility.

# How does this work?

The SIM Connection fitted in the device, in the Vehicle, should have incoming and outgoing SMS facility.

"Your Vehicle is Now Immobilised"

No GPRS Connectivity required; No Recurring Charges