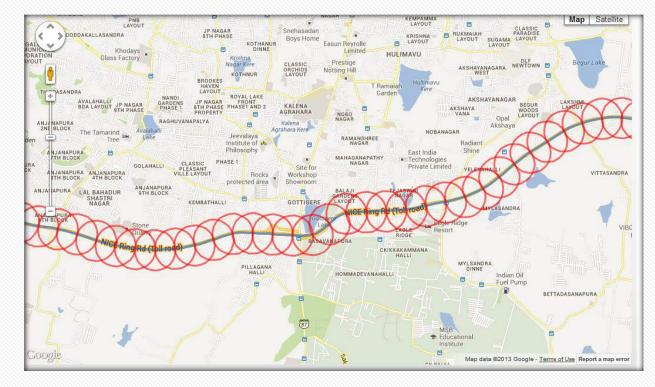

#### **GEO-FENCE (Under Optional Reports)**

- A logical fence of some radius can be drawn around a vehicle and is called geo fence.
- If the vehicle goes out of the fence its called geo fencing violation.
- Our system can generate report/email/SMS when any of the vehicle moves out of the fence
- Its possible to disable the vehicle if required by sending an SMS.